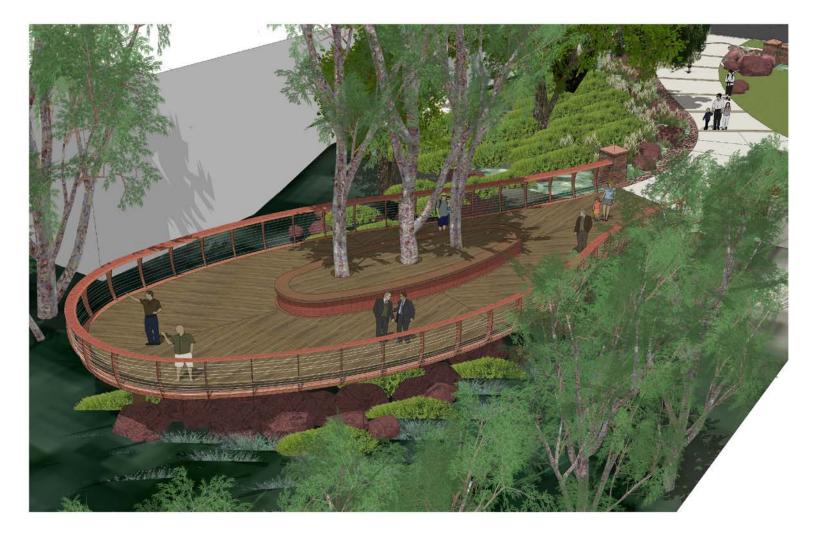

NATIVE, DROUGHT **TOLERANT PLANT** SPECIES





ROSA CALIFORNICA 'ELSIE' - CALIFORNIA WILD ROSE





LOMANDRA LONGIFOLIA 'BREEZE' - DWARF MAT RUSH



SALVIA CLEVELANDII 'POZO BLUE' - CLEVELAND SAGE





MUHLENBERGIA RIGENS - DEER GRASS



ZAUSCHNERIA CALIFORNICA 'BERT'S BLUFF' CALIFORNIA FUSCHIA

#### RIBES SPECIOSUM - FLOWERING GOOSEBERRY

SALVIA APIANA - WHITE SAGE















ALOE X 'ALWAYS RED' - ALOE





SEASIDE DAIS



WESTRINGIA FRUTICOSA 'MUNDI' -

**PROPOSED TURF SPECIES:** 

SALVIA SPATHACEA - HUMMINGBIRD SAGE



TURF SOD - HYBRID BERMUDA GRASS



PENSTEMON HETEROPHYLLUS 'MARGARITE BOP' -BEARD TONGUE

VERBENA CANADENSIS 'HOMESTEAD PURPLE' PURPLE SPREADER GARDEN VERBENA

LOW COAST ROSEMARY



FESTUCA GLAUCA - 'ELUAH BLUE' - BLUE FESCUE













## C A N Y O N Overlook







## C A N Y O N Overlook









# P A R K Entry









# P A R K



























## **Questions?**

Parks and Recreation Board May 16, 2019