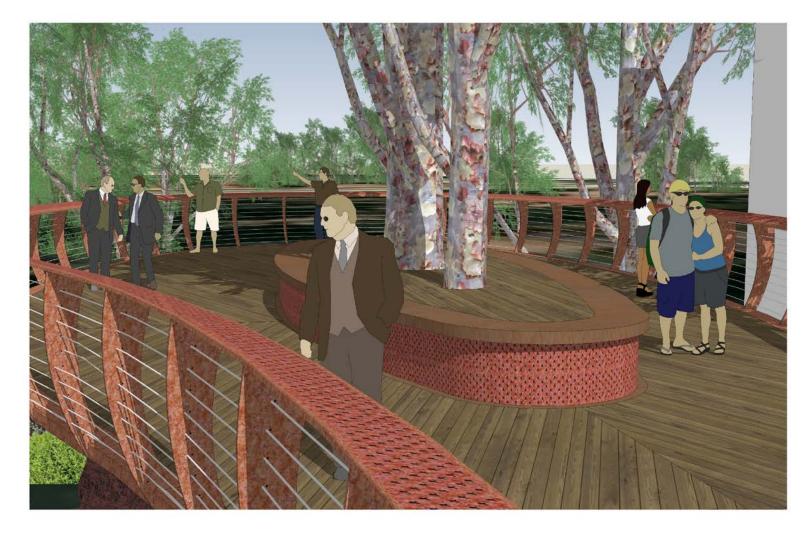

LANT** SPECIES





ROSA CALIFORNICA 'ELSIE' - CALIFORNIA WILD ROSE





LOMANDRA LONGIFOLIA 'BREEZE' - DWARF MAT RUSH



SALVIA CLEVELANDII 'POZO BLUE' - CLEVELAND SAGE





MUHLENBERGIA RIGENS - DEER GRASS



ZAUSCHNERIA CALIFORNICA 'BERT'S BLUFF' CALIFORNIA FUSCHIA

#### RIBES SPECIOSUM - FLOWERING GOOSEBERRY

SALVIA APIANA - WHITE SAGE















ALOE X 'ALWAYS RED' - ALOE





SEASIDE DAIS



WESTRINGIA FRUTICOSA 'MUNDI' -

**PROPOSED TURF SPECIES:** 

SALVIA SPATHACEA - HUMMINGBIRD SAGE



TURF SOD - HYBRID BERMUDA GRASS



PENSTEMON HETEROPHYLLUS 'MARGARITE BOP' -BEARD TONGUE

VERBENA CANADENSIS 'HOMESTEAD PURPLE' PURPLE SPREADER GARDEN VERBENA

LOW COAST ROSEMARY



FESTUCA GLAUCA - 'ELUAH BLUE' - BLUE FESCUE













## C A N Y O N Overlook







## C A N Y O N Overlook









# P A R K Entry









# P A R K



























## **Questions?**

Parks and Recreation Board May 16, 2019