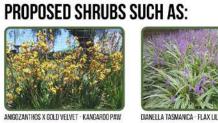

#### NATIVE, DROUGHT TOLERANT PLANT SPECIES

NATIVE, DROUGHT **TOLERANT PLANT** SPECIES

ROSA CALIFORNICA 'ELSIE' - CALIFORNIA WILD ROSE

LOMANDRA LONGIFOLIA 'BREEZE' - DWARF MAT RUSH

SALVIA CLEVELANDII 'POZO BLUE' - CLEVELAND SAGE

MUHLENBERGIA RIGENS - DEER GRASS