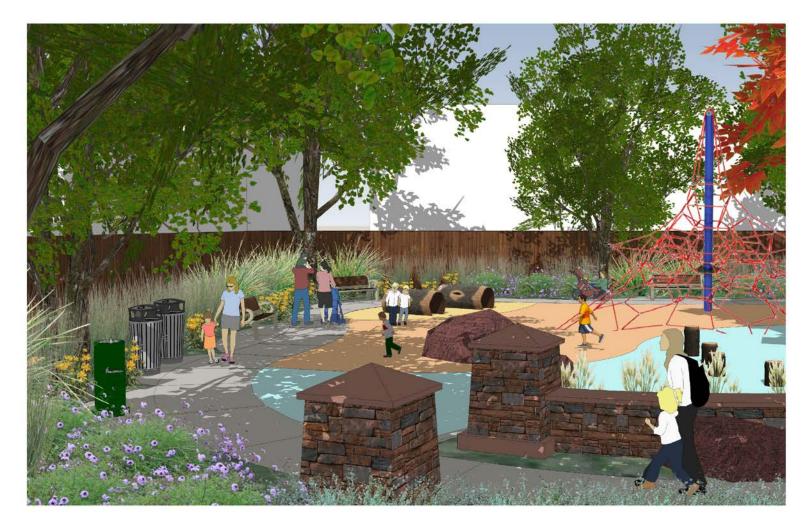

NIA WILD ROSE





LOMANDRA LONGIFOLIA 'BREEZE' - DWARF MAT RUSH



SALVIA CLEVELANDII 'POZO BLUE' - CLEVELAND SAGE





MUHLENBERGIA RIGENS - DEER GRASS



ZAUSCHNERIA CALIFORNICA 'BERT'S BLUFF' CALIFORNIA FUSCHIA

#### RIBES SPECIOSUM - FLOWERING GOOSEBERRY

SALVIA APIANA - WHITE SAGE















ALOE X 'ALWAYS RED' - ALOE





SEASIDE DAIS



WESTRINGIA FRUTICOSA 'MUNDI' -

**PROPOSED TURF SPECIES:** 

SALVIA SPATHACEA - HUMMINGBIRD SAGE



TURF SOD - HYBRID BERMUDA GRASS



PENSTEMON HETEROPHYLLUS 'MARGARITE BOP' -BEARD TONGUE

VERBENA CANADENSIS 'HOMESTEAD PURPLE' PURPLE SPREADER GARDEN VERBENA

LOW COAST ROSEMARY



FESTUCA GLAUCA - 'ELUAH BLUE' - BLUE FESCUE













## C A N Y O N Overlook







## C A N Y O N Overlook









# P A R K Entry









# P A R K



























## **Questions?**

Parks and Recreation Board May 16, 2019