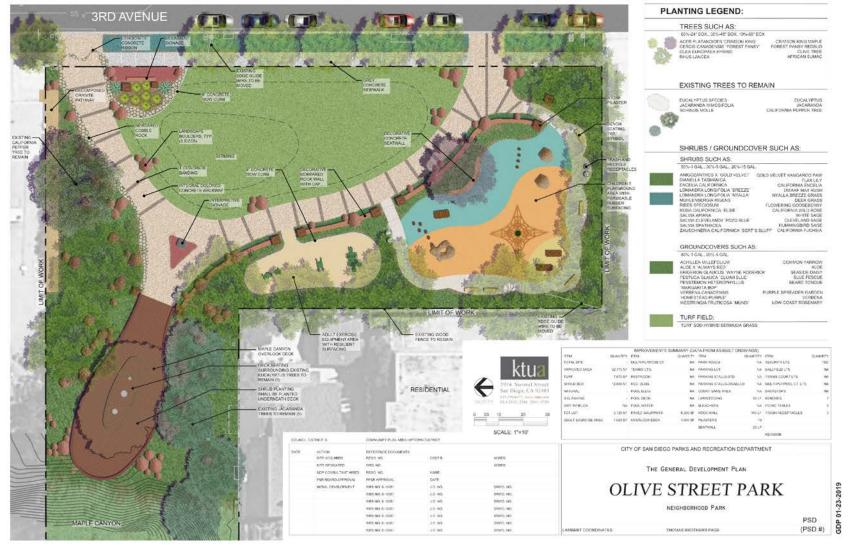

# CONCEPT Development

CENTRAL L A W N

## C A N Y O N Overlook

### ADULT F I T N E S S Area

#### NATIVE, DROUGHT TOLERANT PLANT SPECIES

#### **PROPOSED TREES SUCH AS:**

ACER PLATANOIDES 'CRIMSON KING' - MAPLE

#### **EXISTING TREES TO REMAIN**

CERCIS CANADENSIS 'FOREST PANSY' - REDBUD

OLEA EUROPAEA HYBRID - OLIVE TREE

RHUS LANCEA - AFRICAN SUMAC

EUCALYPTUS SPECIES

JACARANDA MIMOSIFOLIA - JACARANDA

SCHNIUS MOLLE - CALIFORNIA PEPPER TREE

NATIVE, DROUGHT **TOLERANT PLANT** SPECIES

ROSA CALIFORNICA 'ELSIE' - CALIFORNIA WILD ROSE

LOMANDRA LONGIFOLIA 'BREEZE' - DWARF MAT RUSH

SALVIA CLEVELANDII 'POZO BLUE' - CLEVELAND SAGE

MUHLENBERGIA RIGENS - DEER GRASS

ZAUSCHNERIA CALIFORNICA 'BERT'S BLUFF' CALIFORNIA FUSCHIA

#### RIBES SPECIOSUM - FLOWERING GOOSEBERRY

SALVIA APIANA - WHITE SAGE

ALOE X 'ALWAYS RED' - ALOE

SEASIDE DAIS

WESTRINGIA FRUTICOSA 'MUNDI' -

**PROPOSED TURF SPECIES:** 

SALVIA SPATHACEA - HUMMINGBIRD SAGE

TURF SOD - HYBRID BERMUDA GRASS

PENSTEMON HETEROPHYLLUS 'MARGARITE BOP' -BEARD TONGUE

VERBENA CANADENSIS 'HOMESTEAD PURPLE' PURPLE SPREADER GARDEN VERBENA

LOW COAST ROSEMARY

FESTUCA GLAUCA - 'ELUAH BLUE' - BLUE FESCUE