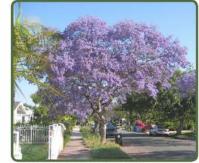

#### **EXISTING TREES TO REMAIN**

CERCIS CANADENSIS 'FOREST PANSY' - REDBUD

OLEA EUROPAEA HYBRID - OLIVE TREE

RHUS LANCEA - AFRICAN SUMAC

EUCALYPTUS SPECIES

JACARANDA MIMOSIFOLIA - JACARANDA

SCHNIUS MOLLE - CALIFORNIA PEPPER TREE