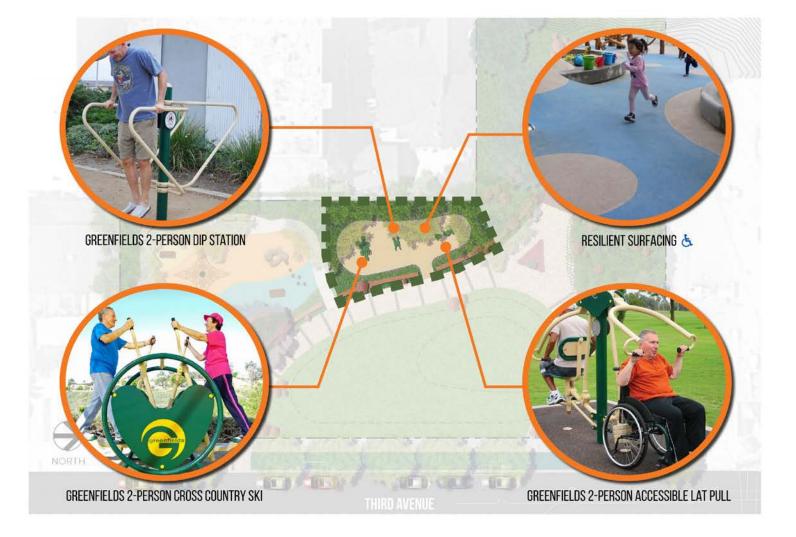

## Olive Street Park General Development Plan

Park and Recreation Board May 16, 2019





# **PROJECT TEAM**

### **KTUA LANDSCAPE ARCHITECT** KURT CARLSON, PRINCIPAL TIM HENDERSON, SENIOR ASSOCIATE JOSEF GUTIERREZ, SENIOR DESIGNER



**ELECTRICAL ENGINEER** 

NASLAND CIVIL ENGINEER GEOCON

**JEUUUN** Geotechnical



### **LOCATION** BANKERS HILL







# CONCEPT Development

















CENTRAL L A W N







## C A N Y O N Overlook



















### ADULT F I T N E S S Area









#### NATIVE, DROUGHT TOLERANT PLANT SPECIES

#### **PROPOSED TREES SUCH AS:**



ACER PLATANOIDES 'CRIMSON KING' - MAPLE

#### **EXISTING TREES TO REMAIN**



CERCIS CANADENSIS 'FOREST PANSY' - REDBUD



OLEA EUROPAEA HYBRID - OLIVE TREE



RHUS LANCEA - AFRICAN SUMAC



EUCALYPTUS SPECIES



JACARANDA MIMOSIFOLIA - JACARANDA



SCHNIUS MOLLE - CALIFORNIA PEPPER TREE







NATIVE, DROUGHT **TOLERANT PLANT** SPECIES





ROSA CALIFORNICA 'ELSIE' - CALIFORNIA WILD ROSE





LOMANDRA LONGIFOLIA 'BREEZE' - DWARF MAT RUSH



SALVIA CLEVELANDII 'POZO BLUE' - CLEVELAND SAGE





MUHLENBERGIA RIGENS - DEER GRASS



ZAUSCHNERIA CALIFORNICA 'BERT'S BLUFF' CALIFORNIA FUSCHIA

#### RIBES SPECIOSUM - FLOWERING GOOSEBERRY

SALVIA APIANA - WHITE SAGE















ALOE X 'ALWAYS RED' - ALOE