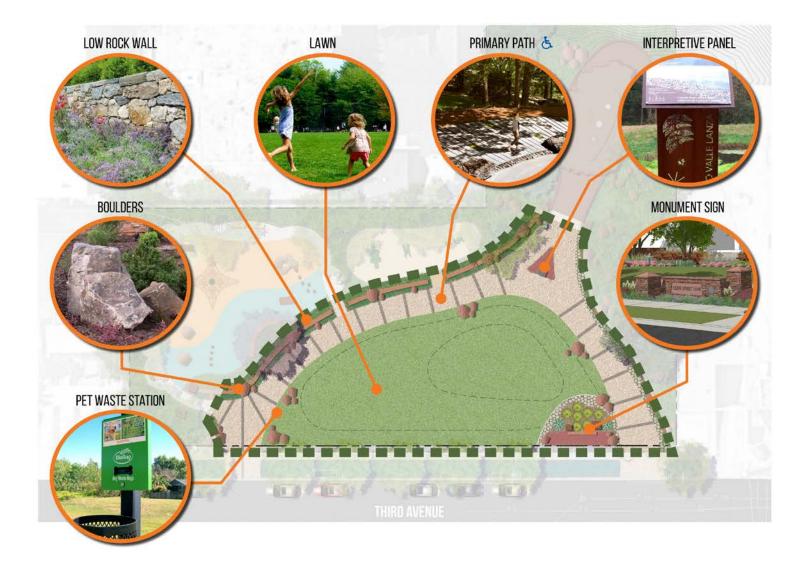

## Olive Street Park General Development Plan

Park and Recreation Board May 16, 2019





# **PROJECT TEAM**

### **KTUA LANDSCAPE ARCHITECT** KURT CARLSON, PRINCIPAL TIM HENDERSON, SENIOR ASSOCIATE JOSEF GUTIERREZ, SENIOR DESIGNER



**ELECTRICAL ENGINEER** 

NASLAND CIVIL ENGINEER GEOCON

**JEUUUN** Geotechnical



### **LOCATION** BANKERS HILL







# CONCEPT Development

















CENTRAL L A W N







## C A N Y O N Overlook



















### ADULT F I T N E S S Area









#### NATIVE, DROUGHT TOLERANT PLANT SPECIES

#### **PROPOSED TREES SUCH AS:**



ACER PLATANOIDES 'CRIMSON KING' - MAPLE

#### **EXISTING TREES TO REMAIN**



CERCIS CANADENSIS 'FOREST PANSY' - REDBUD



OLEA EUROPAEA HYBRID - OLIVE TREE



RHUS LANCEA - AFRICAN SUMAC



EUCALYPTUS SPECIES



JACARANDA MIMOSIFOLIA - JACARANDA



SCHNIUS MOLLE - CALIFORNIA PEPPER TREE







NATIVE, DROUGHT **TOLERANT PLANT** SPECIES





ROSA CALIFORNICA 'ELSIE' - CALIFORNIA WILD ROSE





LOMANDRA LONGIFOLIA 'BREEZE' - DWARF MAT RUSH



SALVIA CLEVELANDII 'POZO BLUE' - CLEVELAND SAGE





MUHLENBERGIA RIGENS - DEER GRASS



ZAUSCHNERIA CALIFORNICA 'BERT'S BLUFF' CALIFORNIA FUSCHIA

#### RIBES SPECIOSUM - FLOWERING GOOSE