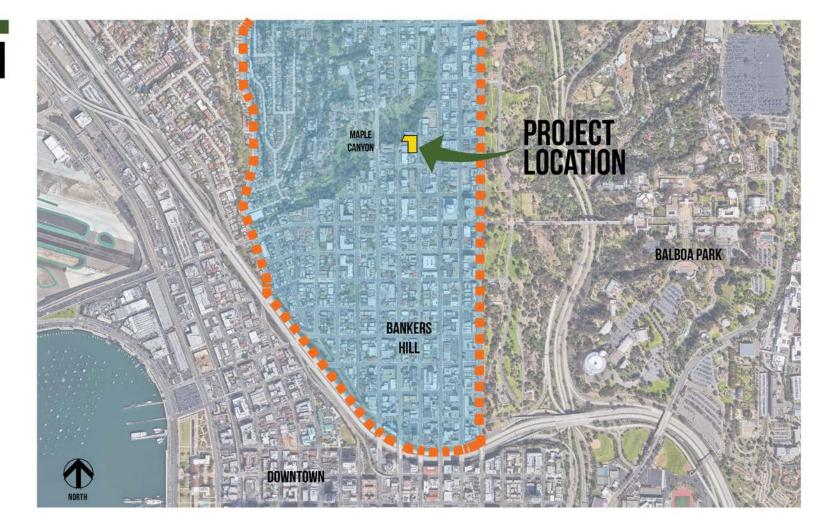

## Olive Street Park General Development Plan

Park and Recreation Board May 16, 2019





# **PROJECT TEAM**

### **KTUA LANDSCAPE ARCHITECT** KURT CARLSON, PRINCIPAL TIM HENDERSON, SENIOR ASSOCIATE JOSEF GUTIERREZ, SENIOR DESIGNER



**ELECTRICAL ENGINEER** 

NASLAND CIVIL ENGINEER GEOCON

**JEUUUN** Geotechnical



### **LOCATION** BANKERS HILL







# CONCEPT Development

















CENTRAL L A W N







## C A N Y O N Overlook



















### ADULT F I T N E S S Area









#### NATIVE, DROUGHT TOLERANT PLANT SPECIES

#### **PROPOSED TREES SUCH AS:**



ACER PLATANOIDES 'CRIMSON KING' - MAPLE

#### **EXISTING TREES TO REMAIN**



CERCIS CANADENSIS 'FOREST PANSY' - REDBUD



OLEA EUROPAEA HYBRID - OLIVE TREE



RHUS LANCEA - AFRICAN SUMAC



EUCALYPTUS SPECIES



JACARANDA MIMOSIFOLIA - JACARANDA



SCHNIUS MOLLE - CALIFORNIA PEPPER TREE







NATIVE, DROUGHT **TOLERANT PLANT** SPECIES





ROSA CALIFORNICA 'ELSIE' - CALIFORNIA WILD ROSE





LOMANDRA LONGIFOLIA 'BREEZE' - DWARF MAT RUSH



SALVIA CLEVELANDII 'POZO BLUE' - CLEVELAND SAGE





MUHLENBERGIA RIGENS - DEER GRASS



ZAUSCHNERIA CALIFORNICA 'BERT'S BLU