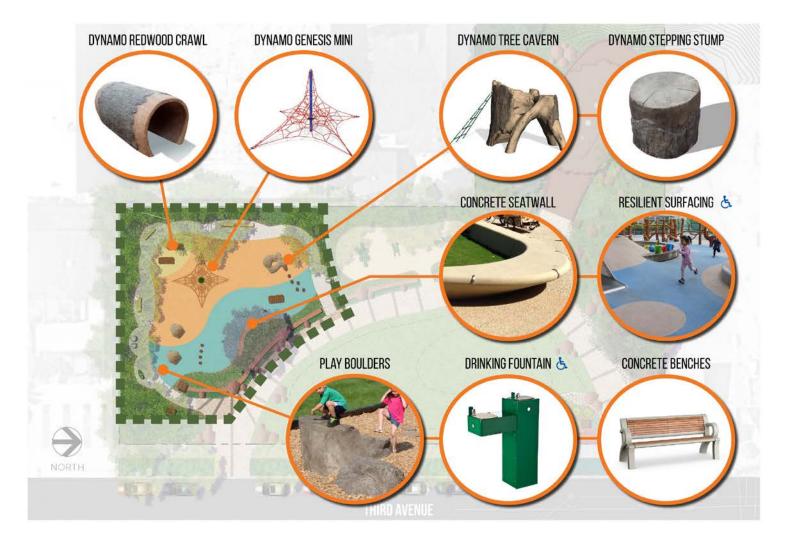

## Olive Street Park General Development Plan

Park and Recreation Board May 16, 2019





# **PROJECT TEAM**

### **KTUA LANDSCAPE ARCHITECT** KURT CARLSON, PRINCIPAL TIM HENDERSON, SENIOR ASSOCIATE JOSEF GUTIERREZ, SENIOR DESIGNER



**ELECTRICAL ENGINEER** 

NASLAND CIVIL ENGINEER GEOCON

**JEUUUN** Geotechnical



### **LOCATION** BANKERS HILL







# CONCEPT Development

















CENTRAL L A W N







## C A N Y O N Overlook



















### ADULT F I T N E S S Area









#### NATIVE, DROUGHT TOLERANT PLANT SPECIES

#### **PROPOSED TREES SUCH AS:**



ACER PLATANOIDES 'CRIMSON KING' - MAPLE

#### **EXISTING TREES TO REMAIN**



CERCIS CANADENSIS 'FOREST PANSY' - REDBUD



OLEA EUROPAEA HYBRID - OLIVE TREE



RHUS LANCEA - AFRICAN SUMAC



EUCALYPTUS SPECIES



JACARANDA MIMOSIFOLIA - JACARANDA



SCHNIUS MOLLE - CALIFORNIA PEPPER TREE







NATIVE, DROUGHT **TOLERANT PLANT** SPECIES





ROSA CALIFORNICA 'ELSIE' - CALIFORNIA WILD ROSE





LOMANDRA LONGIFOLIA 'BREEZE' - DWARF MAT RUSH



SALVIA CLEVELANDII 'POZO BLUE' - CLEVELAND SAGE





MUHLENBERGIA RIGENS - DEER GRASS



ZAUSCHNERIA CALIFORNICA 'BERT'S BLUFF' CALIFORNIA FUSCHIA

#### RIBES SPECIOSUM - FLOWERING GOOSEBERRY

SALVIA APIANA - WHITE SAGE