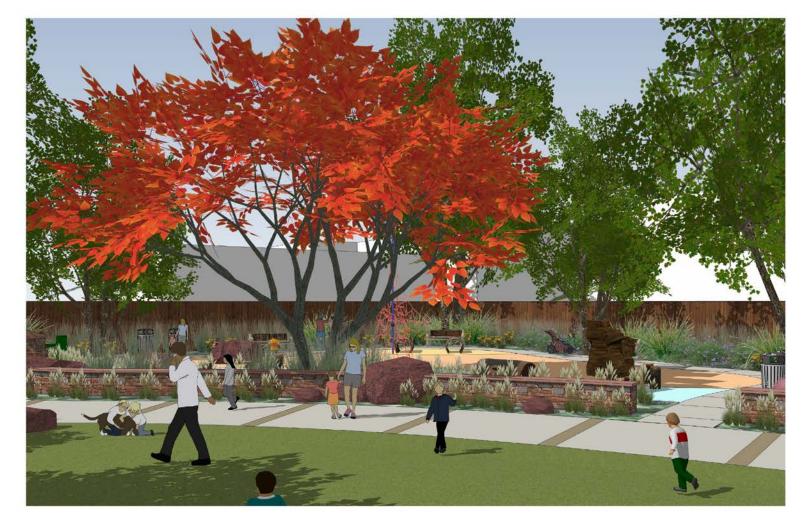

- CALIFORNIA WILD ROSE





LOMANDRA LONGIFOLIA 'BREEZE' - DWARF MAT RUSH



SALVIA CLEVELANDII 'POZO BLUE' - CLEVELAND SAGE





MUHLENBERGIA RIGENS - DEER GRASS



ZAUSCHNERIA CALIFORNICA 'BERT'S BLUFF' CALIFORNIA FUSCHIA

#### RIBES SPECIOSUM - FLOWERING GOOSEBERRY

SALVIA APIANA - WHITE SAGE















ALOE X 'ALWAYS RED' - ALOE





SEASIDE DAIS



WESTRINGIA FRUTICOSA 'MUNDI' -

**PROPOSED TURF SPECIES:** 

SALVIA SPATHACEA - HUMMINGBIRD SAGE



TURF SOD - HYBRID BERMUDA GRASS



PENSTEMON HETEROPHYLLUS 'MARGARITE BOP' -BEARD TONGUE

VERBENA CANADENSIS 'HOMESTEAD PURPLE' PURPLE SPREADER GARDEN VERBENA

LOW COAST ROSEMARY



FESTUCA GLAUCA - 'ELUAH BLUE' - BLUE FESCUE













## C A N Y O N Overlook







## C A N Y O N Overlook









# P A R K Entry









# P A R K



























## **Questions?**

Parks and Recreation Board May 16, 2019