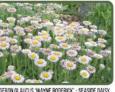

#### RIBES SPECIOSUM - FLOWERING GOOSEBERRY

SALVIA APIANA - WHITE SAGE

ALOE X 'ALWAYS RED' - ALOE

SEASIDE DAIS

WESTRINGIA FRUTICOSA 'MUNDI' -

**PROPOSED TURF SPECIES:** 

SALVIA SPATHACEA - HUMMINGBIRD SAGE

TURF SOD - HYBRID BERMUDA GRASS