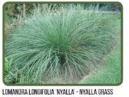

NATIVE, DROUGHT **TOLERANT PLANT** SPECIES

ROSA CALIFORNICA 'ELSIE' - CALIFORNIA WILD ROSE

LOMANDRA LONGIFOLIA 'BREEZE' - DWARF MAT RUSH

SALVIA CLEVELANDII 'POZO BLUE' - CLEVELAND SAGE

MUHLENBERGIA RIGENS - DEER GRASS