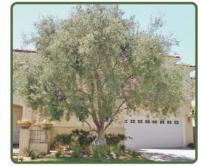

#### **EXISTING TREES TO REMAIN**

CERCIS CANADENSIS 'FOREST PANSY' - REDBUD

OLEA EUROPAEA HYBRID - OLIVE TREE

RHUS LANCEA - AFRICAN SUMAC

EUCALYPTUS SPECIES

JACARANDA MIMOSIFOLIA - JACARANDA

SCHNIUS MOLLE - CALIFORNIA PEPPER TREE