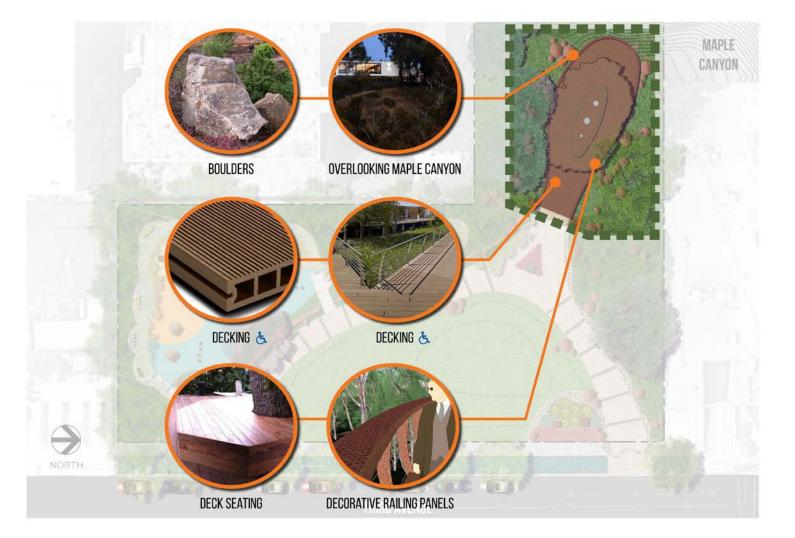

## Olive Street Park General Development Plan

Park and Recreation Board May 16, 2019





# **PROJECT TEAM**

### **KTUA LANDSCAPE ARCHITECT** KURT CARLSON, PRINCIPAL TIM HENDERSON, SENIOR ASSOCIATE JOSEF GUTIERREZ, SENIOR DESIGNER



**ELECTRICAL ENGINEER** 

NASLAND CIVIL ENGINEER GEOCON

**JEUUUN** Geotechnical



### **LOCATION** BANKERS HILL







# CONCEPT Development

















CENTRAL L A W N







## C A N Y O N Overlook



















### ADULT F I T N E S S Area









#### NATIVE, DROUGHT TOLERANT PLANT SPECIES

#### **PROPOSED TREES SUCH AS:**



ACER PLATANOIDES 'CRIMSON KING' - MAPLE

#### **EXISTING TREES TO REMAIN**



CERCIS CANADENSIS 'FOREST PANSY' - REDBUD



OLEA EUROPAEA HYBRID - OLIVE TREE



RHUS LANCEA - AFRICAN SUMAC



EUCALYPTUS SPECIES



JACARANDA MIMOSIFOLIA - JACARANDA



SCHNIUS MOLLE - CALIFORNIA PEPPER TREE







NATIVE, DROUGHT **TOLERANT PLANT** SPECIES





ROSA CALIFORNICA 'ELSIE' - CALIFORNIA WILD ROSE





LOMANDRA LONGIFOLIA 'BREEZE' - DWARF MAT RUSH



SALVIA CLEVELANDII 'POZO BLUE' - CLEVELAND SAGE





MUHLENBERGIA RIGENS - DEER GRASS



ZAUSCHNERIA CALIFORNICA 'BERT'S BLUFF' CALIFORNIA FUSCHIA

#### RIBES SPECIOSUM - FLOWERING GOOSEBERRY

SALVIA APIANA - WHITE SA